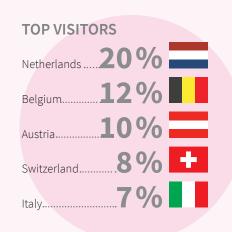

## **ECONOMIC SECTOR**

**51%** Cosmetic institutes



## **VISITOR INTERESTS**

| 16%                  | Nail studios                              |     |                             |  |
|----------------------|-------------------------------------------|-----|-----------------------------|--|
|                      |                                           | 48% | Cosmetics direct sales area |  |
| 13%                  | P <mark>o</mark> diatry & chiropody       | 43% | Cosmetic Ordering area      |  |
| <mark>5</mark> %     | Hairdressing salons                       | 39% | Foot                        |  |
| 1%                   | Beauty farms/wellness institutes/spas     | 32% | Equipment                   |  |
| 1%                   | Make-up artists                           | 32% | Nail                        |  |
| 1%