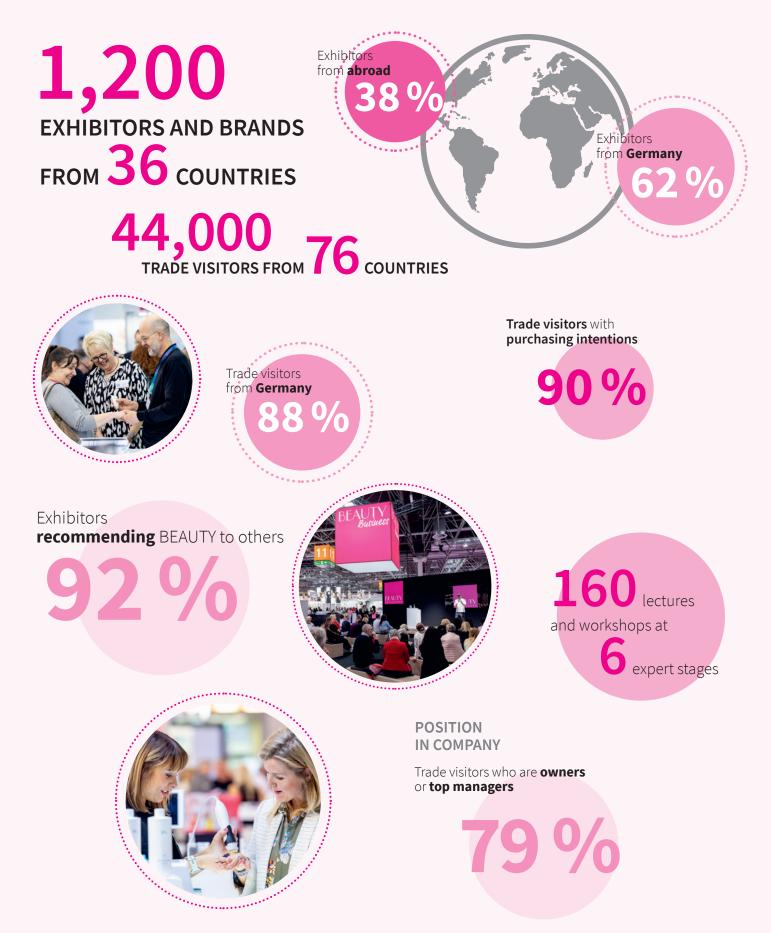

## **ECONOMIC SECTOR**

**51%** Cosmetic institutes

## **VISITOR INTERESTS**

| 16%                  | Nail studios                              |     |                             |  |
|----------------------|-------------------------------------------|-----|-----------------------------|--|
|                      |                                           | 48% | Cosmetics direct sales area |  |
| 13%                  | P <mark>o</mark> diatry & chiropody       | 43% | Cosmetic Ordering area      |  |
| <mark>5</mark> %     | Hairdressing salons                       | 39% | Foot                        |  |
| 1%                   | Beauty farms/wellness institutes/spas     | 32% | Equipment                   |  |
| 1%                   | Make-up artists                           | 32% | Nail                        |  |
| 1%                   | Healing professions                       | 24% | Wellness                    |  |
| 1%                   | Cosmetic/Pharmaceutical/Chemical Industry | 22% | Services                    |  |
| 8%                   | Other                                     | 20% | Make-up Artist              |  |
| PRESS 371 ACCREDITED |                                           | 17% | Accessiores & Jewellery     |  |
|                      |                                           | 16% | Spa                         |  |
|                      | JOURNALISTS                               | 12% | Perfumes                    |  |
|                      | 10                                        | 2%  | Cos made - pre-processing   |  |
|                      | FROM 上 💛 COUNTRIES                        | 13% | Other                       |  |