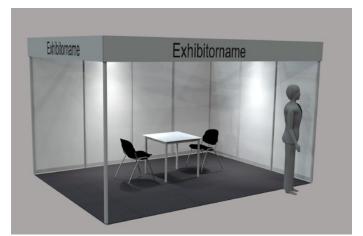

EUR 325.-

Basic equipment for shell scheme model.

Stand construction and dismantling, incl. all ancillary costs, comprising:

- Covering the entire floor area of the stand with carpet
- Stand partition walls to the neighbouring stands, white
- 1 fascia board with lettering (without logo) per aisle
- Furniture: 1 table, 2 chairs, 1 wastebasket
- 2 chairs
- 1 spotlight, per 6 m² of booth area
- 1 socket, 230 V 2 KW, incl. power consumption and electric supply